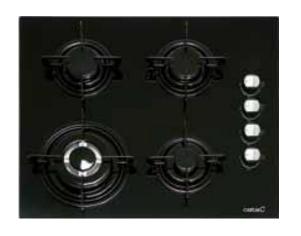

## **SPECIFICATION SHEET - appliances**

| BRAND:                  | cata ${\cal C}$                  |            |
|-------------------------|----------------------------------|------------|
| ORIGIN:                 | SPAIN                            |            |
| SERIES:                 | C631A                            |            |
| PRODUCT<br>DESCRIPTION: | Built-in Gas Hob with Glass top, |            |
|                         | with:                            | . enameled |
|                         | grids                            |            |
|                         | . auto ignition & safety valve   |            |
|                         | . 4 cooking zones                |            |
|                         | 1.8kw semi fast x 2              |            |
|                         | 1.0kw auxiliary                  |            |
| MODEL No.               | 0804.1411                        |            |
| FINISH/COLOUR:          | Glass / Black                    |            |
| DIMENSIONS:             | 600 x 510mm                      |            |
| OPTIONAL                |                                  |            |
| MATCHING                |                                  |            |
| PARTS:                  |                                  |            |

## Product Photo: