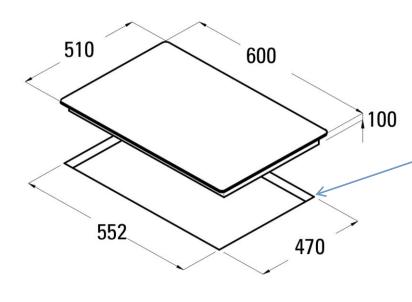

## **SPECIFICATION SHEET - appliances**

| BRAND:                  | cata ${\cal C}$                  |            |
|-------------------------|----------------------------------|------------|
| ORIGIN:                 | SPAIN                            |            |
| SERIES:                 | C631A                            |            |
| PRODUCT<br>DESCRIPTION: | Built-in Gas Hob with Glass top, |            |
|                         | with:                            | . enameled |
|                         | grids                            |            |
|                         | . auto ignition & safety valve   |            |
|                         | . 4 cooking zones                |            |
|                         | 1.8kw semi fast x 2              |            |
|                         | 1.0kw auxiliary                  |            |
| MODEL No.               | 0804.1411                        |            |
| FINISH/COLOUR:          | Glass / Black                    |            |
| DIMENSIONS:             | 600 x 510mm                      |            |
| OPTIONAL                |                                  |            |
| MATCHING                |                                  |            |
| PARTS:                  |                                  |            |

## Technical Informations:

Voltage: 220V / 50~60 Hz

Power: 2500W

Phase: single+grounding

Cut 4 corners must be in round to avoid table tap cracking

REMINDER:

Do not use cleaners containing abrasive cleansers, ammonia, bleach, acids, waxes, alcohol, solvents or other products not recommended for chrome.